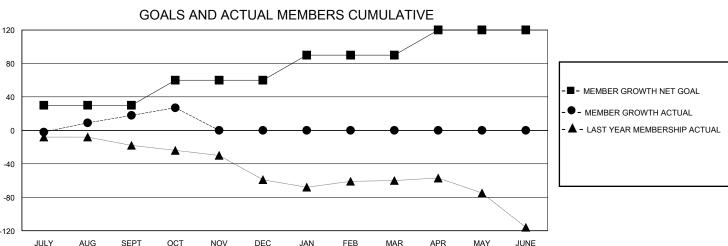

## District 201Q3

GMT: LOCATION AUSTRALIA GMT CA

| •             |               |             |               |                       |                        |                         | • • • • • • • • • • • • • • • • • • • •            |  |
|---------------|---------------|-------------|---------------|-----------------------|------------------------|-------------------------|----------------------------------------------------|--|
|               | Club          | s           |               | Members               |                        |                         |                                                    |  |
|               | RESULTS FOR   | R 2023-2024 |               | RESULTS FOR 2023-2024 |                        |                         |                                                    |  |
| QUARTER       | NEW CLUB GOAL | NEW CLUBS   | DROPPED CLUBS | QUARTER MEMI          | BER GROWTH NET<br>GOAL | MEMBER GROWTH<br>ACTUAL | DROPPED<br>MEMBERS ACTUAL<br>(including transfers) |  |
| JULY/AUG/SEPT | 0             | 0           | 1             | JULY/AUG/SEPT         | 30                     | 68                      | 36                                                 |  |
| OCT/NOV/DEC   | 0             | 0           | 0             | OCT/NOV/DEC           | 30                     | 21                      | 11                                                 |  |
| JAN/FEB/MAR   | 0             | 0           | 0             | JAN/FEB/MAR           | 30                     | 0                       | 0                                                  |  |
| APR/MAY/JUNE  | 1             | 0           | 0             | APR/MAY/JUNE          | 30                     | 0                       | 0                                                  |  |